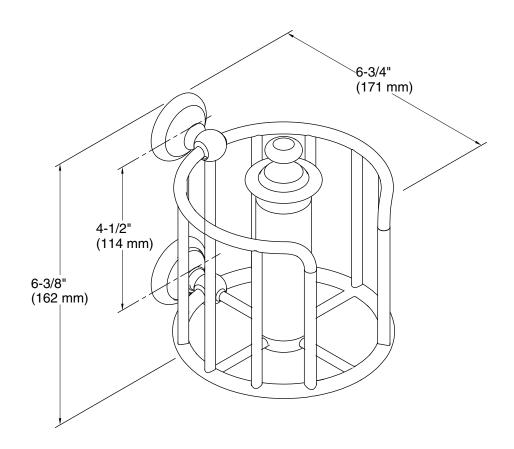

# **Technical Information**

All product dimensions are nominal.

Material: Metal